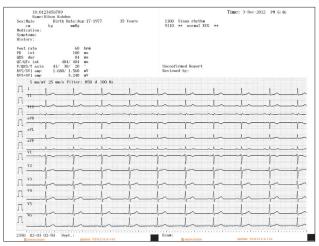

#### **Recording Examples**

12-lead ECG 6 traces, analysis results (auto gain)

12-lead ECG 12 traces, analysis results (auto gain)

12-lead ECG 6 traces, analysis results (setting gain + auto gain)

1 or 3 channel rhythm recording