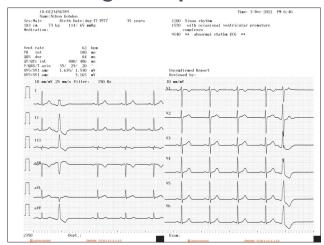

#### **Recording Examples**

12-lead ECG 6 traces, analysis results (auto gain)

12-lead ECG 12 traces, analysis results (auto gain)

12-lead ECG 6 traces, analysis results (setting gain + auto gain)

1 or 3 channel rhythm recording