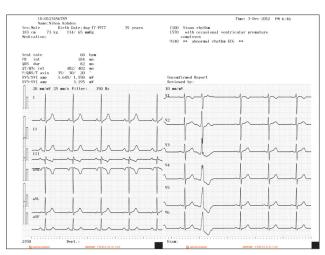

#### High level 12-lead ECG analysis

cardiofax M includes Nihon Kohden's latest interpretation program, ECAPS12C analysis program. It provides simultaneous 12-lead ECG acquisition of up to 24 seconds and analysis with approximately 200 findings and 5 judgment categories. ECAPS12C can also find typical waveforms of Brugada-type electrocardiogram.

#### High performance IEC 60601-2-51

cardiofax M complies with IEC standard IEC60601-2-51 which approves high accuracy of signal processing (AC filtering), ECG measurement and ECG analysis. It helps you with accurate ECG diagnosis.