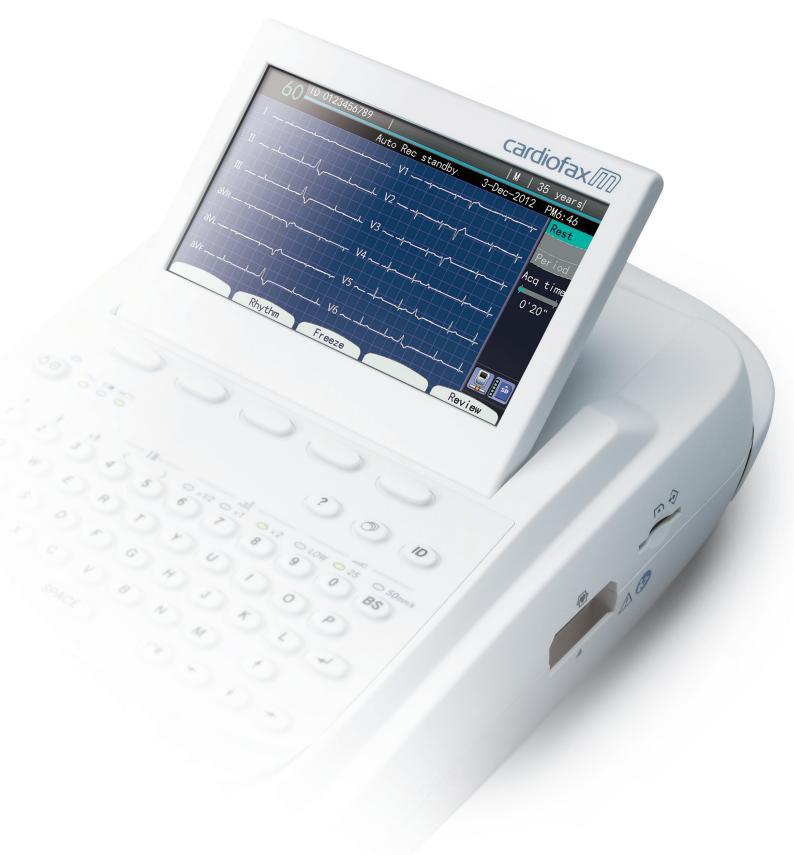

### **Easy**-to-view color LCD

7.0 inch color backlit LCD lets you view simultaneous 12-lead ECG waveform and the data more easily. Adjustable display provides you smooth operation.

## **Easy** data entry

For identifying patients and easier filing, you can enter patient ID and name with alphanumeric keys.

The bar code reader and magnetic card reader contribute to enter the patient information quickly without any human errors.