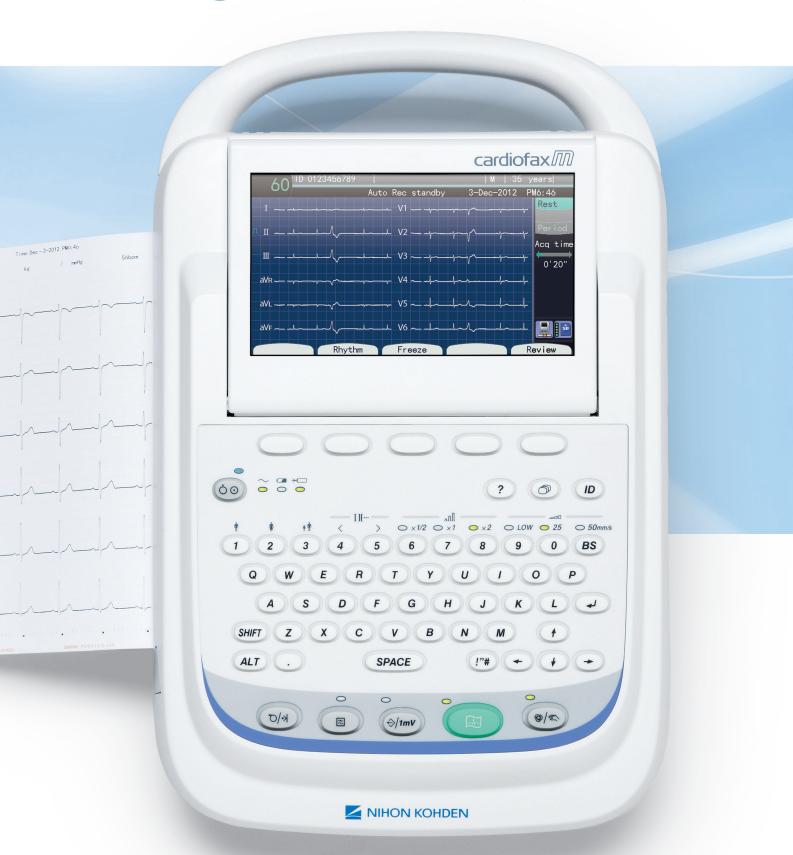

### **Easy**-to-view color LCD

7.0 inch color backlit LCD lets you view simultaneous 12-lead ECG waveform and the data more easily. Adjustable display provides you smooth operation.

## **Easy** data entry

For identifying patients and easier filing, you can enter patient ID and name with alphanumeric keys.

The bar code reader and magnetic card reader contribute to enter the patient information quickly without any human errors.

## Easy data transfer by wired or wireless LAN

Up to 400 ECG files can be stored in the internal memory. Approximately 3,000 ECG files can be stored in an SD memory card.

You can also transfer the ECG data to a PC using LAN.