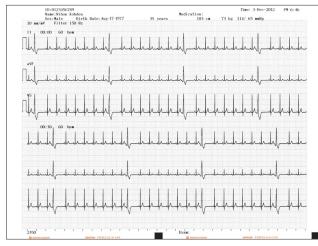

#### **Recording Examples**

12-lead ECG 6 traces, analysis results (auto gain)

12-lead ECG 12 traces, analysis results (auto gain)

12-lead ECG 6 traces, analysis results (setting gain + auto gain)

1 or 3 channel rhythm recording