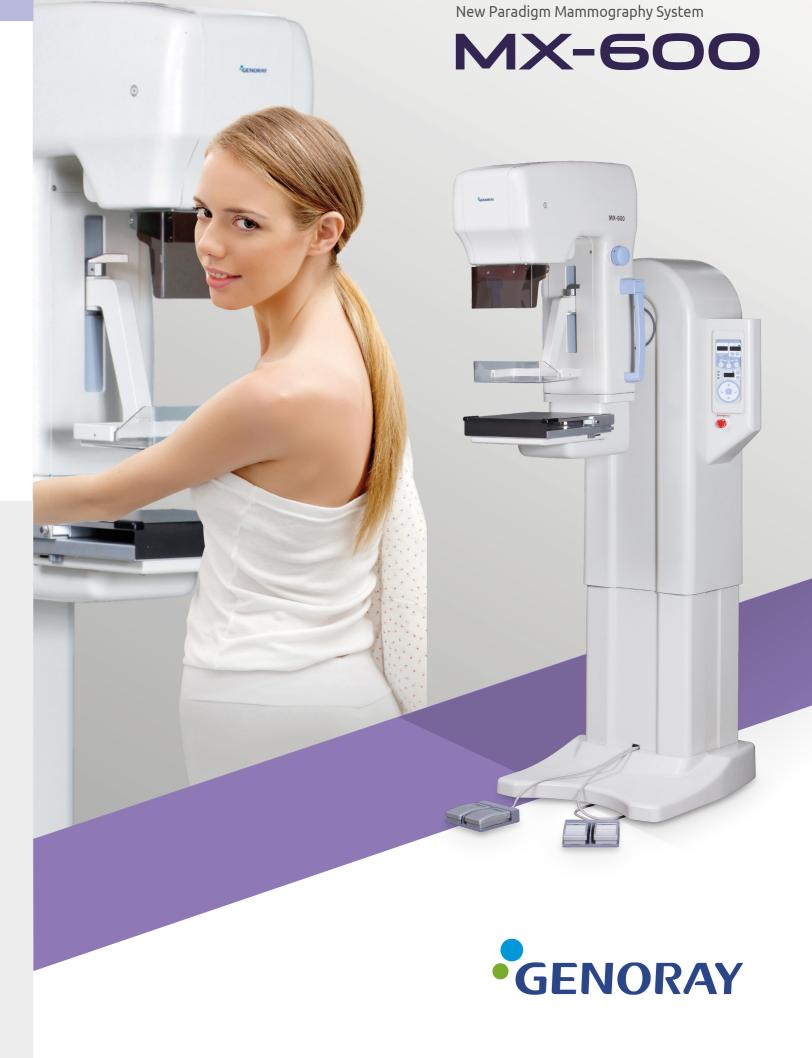

## **MX-600**

MX-600 is a high performance mammography system with economic feasibility that has been loved by many hospitals and clinics, worldwide.