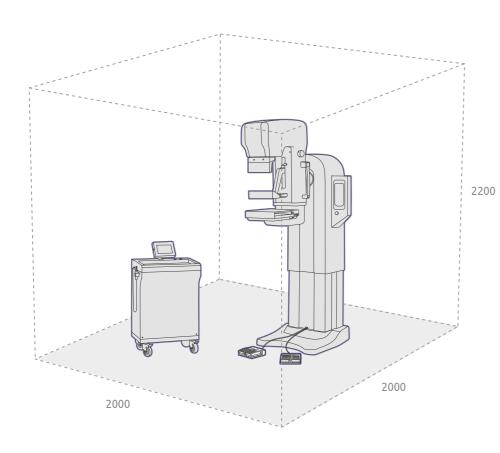

# **Dimensions**



## Option

- -24X30cm Bucky Device
- -Magnification Device
- -Biopsy unit
- -Mo/Rh Filtration

### Line Voltage

200~220Vac, 50/60Hz, Single Phase



#### **GENORAY Co., Ltd.**

512, 560, Dunchon-daero, Jungwon-gu, Seongnam-si, Gyeonggi-do, 13230, Korea Tel. +82-31-5178-5500 | Fax. +82-31-5178-5599 genoray@genoray.com | www.genoray.com

#### Genoray America Inc.

147 E. Bristol Lane Orange, CA 92865 USA Tel. +1-855-436-6729 | Fax. +1-714-786-8919 inquiry@genorayamerica.com | www.genorayamerica.com

#### Genoray EU GmbH

Westhafenstr. 1 13353 Berlin, Germany Tel. +49-30-509-694-98 | Fax. +49-30-530-198-08 info@genoray.com

### Genoray Japan

2F Ishibashi-Bldg, 1-4-15 Shinyokohama, Kouhoku-ku, Yokohama-city, kanagawa, 222-0033 Japan Tel. + 81-45-620-4971 | Fax. +81-45-620-4972 Info@genoray