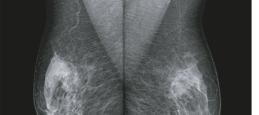

pression After Exposure

## ASP(Auto Standard Positioning)

It provides convenient imagery filming by processing so-called 'standard picturing', which films automatically up-down and in-out section in order.

## 100mA High-Definition Inverter

A generator of high-definition inverter type provides stable high-definition image by exposing low radiation.

### **Automatic Collimation**

A fully automatic collimation prevents malfunctioning and makes operation easier.

### SID 650mm

It provides convenient positioning for patient with expanded free space.

## Smart Compression System by Smart Microprocessor



It has a function to have compression set before taking an X-ray and grants automatic compression method which is able to minimize patient's pain within the limit of preset compression.







Left & Right MLO of the Breast

Left & Right CC of the Breast