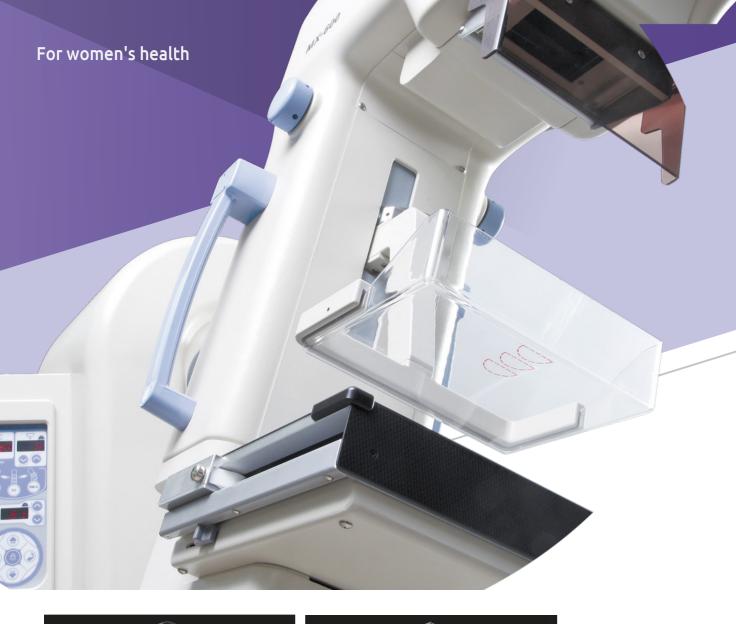

## Smart Compression System by Smart Microprocessor

It has a function to have compression set before taking an X-ray and grants automatic compression method which is able to minimize patient's pain within the limit of preset compression.