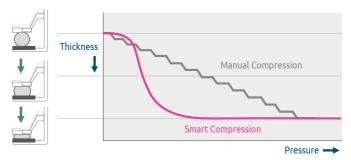

## Smart Compression System by Smart Microprocessor

It has a function to have compression set before taking an X-ray and grants automatic compression method which is able to minimize patient's pain within the limit of preset compression.