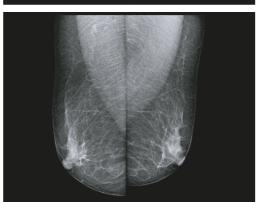

sion After Exposure

## ASP(Auto Standard Positioning)

It provides convenient imagery filming by processing so-called 'standard picturing', which films automatically up-down and in-out section in order.

## 100mA High-Definition Inverter

A generator of high-definition inverter type provides stable high-definition image by exposing low radiation.

### **Automatic Collimation**

A fully automatic collimation prevents malfunctioning and makes operation easier.

### SID 650mm

It provides convenient positioning for patient with expanded free space.

## Smart Compression System by Smart Microprocessor



It has a function to have compression set before taking an X-ray and grants automatic compression method which is able to minimize patient's pain within the limit of preset compression.







Left & Right MLO of the Breast

Left & Right CC of the Breast