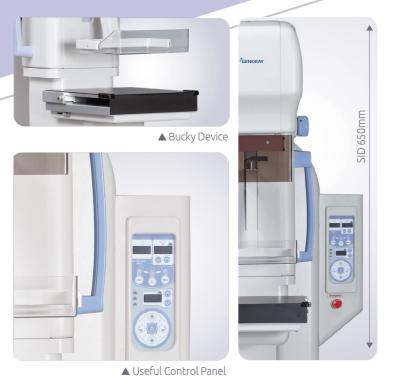

### SID 650mm

It provides convenient positioning for patient with expanded free space.