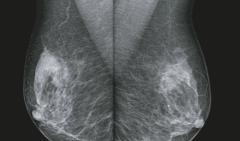

ession After Exposure

## ASP(Auto Standard Positioning)

It provides convenient imagery filming by processing so-called 'standard picturing', which films automatically up-down and in-out section in order.

## 100mA High-Definition Inverter

A generator of high-definition inverter type provides stable high-definition image by exposing low radiation.

### **Automatic Collimation**

A fully automatic collimation prevents malfunctioning and makes operation easier.

### SID 650mm

It provides convenient positioning for patient with expanded free space.

## Smart Compression System by Smart Microprocessor



It has a function to have compression set before taking an X-ray and grants automatic compression method which is able to minimize patient's pain within the limit of preset compression.







Left & Right MLO of the Breast

Left & Right CC of the Breast