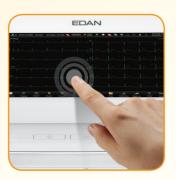

The desirable 10.1" capacitive touch screen presents a gorgeous trace view, coming along with easy operations on an on-screen toolbar with customizable hotkeys.

Foldable screen with living hinge design.