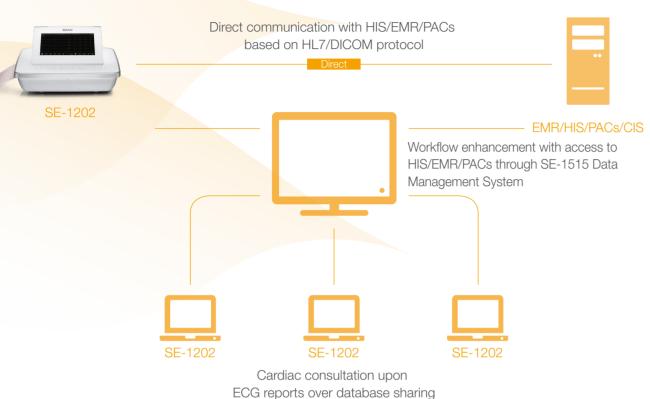

## Streamlined Data Connectivity



## Tailored for Advanced Cardiac Practice

SE-1202 Electrocardiograph





Edan Instruments, Inc. | 15 Jinhui Road, Pingshan District, Shenzhen 518122 P.R. China | +86.755.26898326 | www.edan.com | info@edan.com U.S. and Canada inquiries:

EDAN Diagnostics, Inc. | 9918 Via Pasar, San Diego, CA 92126

+1.858.750.3066 | www.edandiagnostics.com | edan-info@edandiagnostics.com

(E<sub>0123</sub> V1.1-20240515

© Edan Instruments, Inc. All rights reserved. Features and specifications are subject to change without prior notice. No reproduction, copy or transmission may be made without written permission. Not all products or features are available in all countries, contact Edan for local availability.



# Comprehensive Solutions for Cardiac Practice

SE-1202, as a next-generation ECG workstati