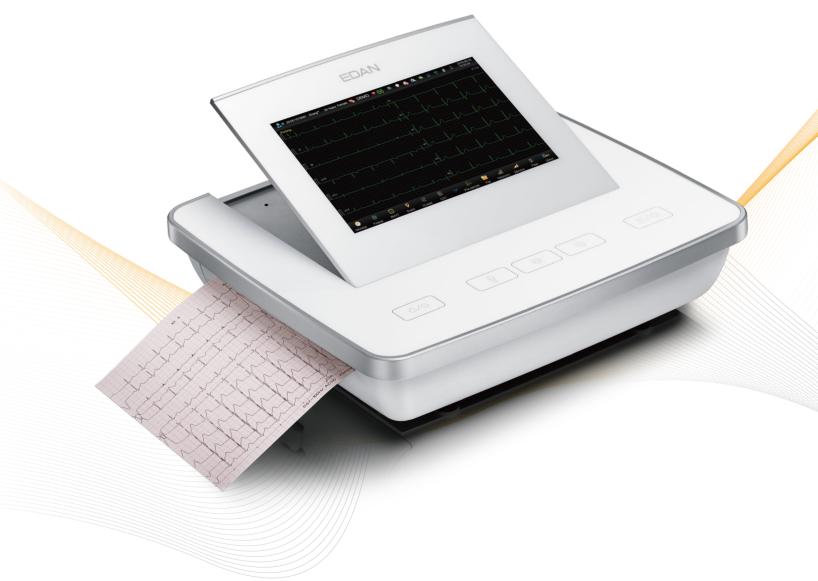

## Tailored for Advanced Cardiac Practice

SE-1202 Electrocardiograph

Edan Instruments, Inc. | 15 Jinhui Road, Pingshan District, Shenzhen 518122 P.R. China | +86.755.26898326 | www.edan.com | info@edan.com U.S. and Canada inquiries:

The desirable 10.1" capacitive touch screen presents a gorgeous trace view, coming along with easy operations on an on-screen toolbar with customizable hotkeys.

Foldable screen with living hinge design.

The waterproof capacitive keys with multi-color breathing lights enable easy cleaning and sterilization, introducing a smooth input experience to your daily practice.