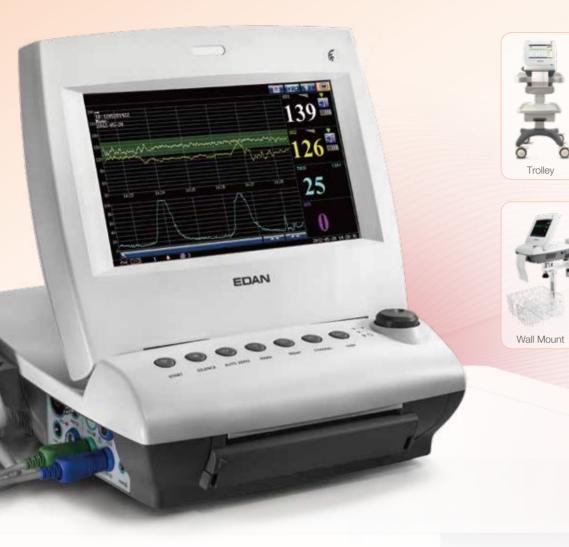

### User-friendly Design

- 10.1" foldable TFT color screen
- One button operation for super simple workflow experience
- Probe rack for easy positioning of the transducers
- Color-coded accessory interfaces for guick plug-and-play

#### Outstanding FHR Monitoring Technology

- 1 MHz waterproof sensitive transducer
- Signals Overlap Verification to differentiate twins FHR
- FHR signal quality indicator helps optimize the probe position
- Numeric and waveform display of FHR and TOCO

### Extendable Ability to Telemetry System FTS-3

- Twins FHR monitoring
- Waterproof wireless probe for water delivery
- Automatic probe identification