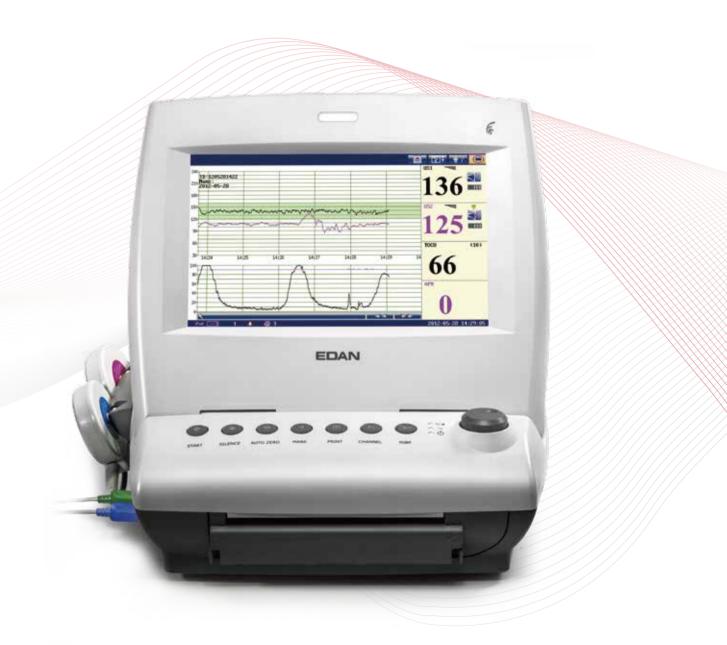

### User-friendly Design

- 10.1" foldable TFT color screen
- One button operation for super simple workflow experience
- Probe rack for easy positioning of the transducers
- Color-coded accessory interfaces for guick plug-and-play

#### Outstanding FHR Monitoring Technology

- 1 MHz waterproof sensitive transducer
- Signals Overlap Verification to differentiate twins FHR
- FHR signal quality indicator helps optimize the probe position
- Numeric and waveform display of FHR and TOCO

### Powerful Data Management

- 60 hours built-in memory for seamless monitoring
- MFM-CNS network for surveillance monitoring
- MFM-CNS Lite for data management