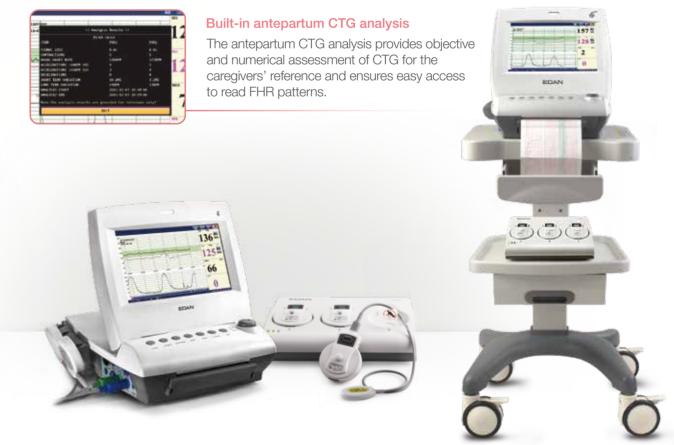

### Extendable Ability to Telemetry System FTS-3

- Twins FHR monitoring
- Waterproof wireless probe for water delivery
- Automatic probe identification

### Powerful Data Management

- 60 hours built-in memory for seamless monitoring
- MFM-CNS network for surveillance monitoring
- MFM-CNS Lite for data management